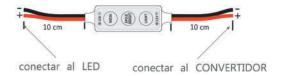

## **MINI SEQUENCER SEQUENCERS**

Ref: 41.010

5V - 12V - 24V

MINI dimmer for single coloured leds, which due to its reduced size can be fitted in places where visual impact is minimal.

This dimmer only offers a manual option and does not come with a remote control. It can be fitted into our Versalles profile

## CHARACTERISTICS:

- Allows speed control (10 levels) of higher or lower speed.
- 8 levels of intensity adjustment.
- It also allows "flashing flashes" of the LED (5 changes) and connector cable included.