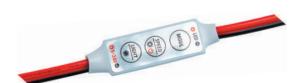

## **MINI SEQUENCER SEQUENCERS**

Ref: 41.010

5V - 12V - 24V

MINI dimmer for single coloured leds, which due to its reduced size can be fitted in places where visual impact is minimal.

This dimmer only offers a manual option and does not come with a remote control. It can be fitted into our Versalles profile

## CHARACTERISTICS:

- Allows speed control (10 levels) of higher or lower speed.
- 8 levels of intensity adjustment.
- It also allows "flashing flashes" of the LED (5 changes) and connector cable included.