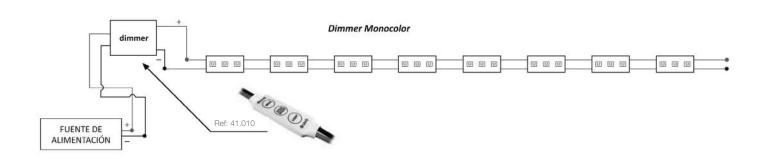

## **MINI SEQUENCER SEQUENCERS**

Ref: 41.010

5V - 12V - 24V

MINI dimmer for single coloured leds, which due to its reduced size can be fitted in places where visual impact is minimal.

This dimmer only offers a manual option and does not come with a remote control. It can be fitted into our Versalles profile

## CHARACTERISTICS:

- Allows speed control (10 levels) of higher or lower speed.
- 8 levels of intensity adjustment.
- It also allows "flashing flashes" of the LED (5 changes) and connector cable included.

## Preset PROGRAMS:

- Continuous Fixed Blink
- On 2" + Off 1"
- Off 2" + On 1"
- Continuous Flashing
- Flash
- Progressive
- Low Intensity 50%
- Progressive Power On 100%
- Continuous Progressive On/Off