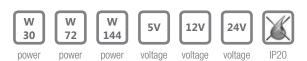

| Power (W)         | 30W (5V)   |
|-------------------|------------|
| Power (W)         | 72W (12V)  |
| Power (W)         | 144W (24V) |
| Channels (output) | 1          |
| Amps              | 6A         |
| Measurements      | 40x12x5mm  |
| Regulation        | 0% - 100%  |
| Remote control    | no         |
| Memory            | yes        |
| Waterproofing     | IP20       |
| Packaging         | 1 unit     |
| Guarantee         | 2 years    |